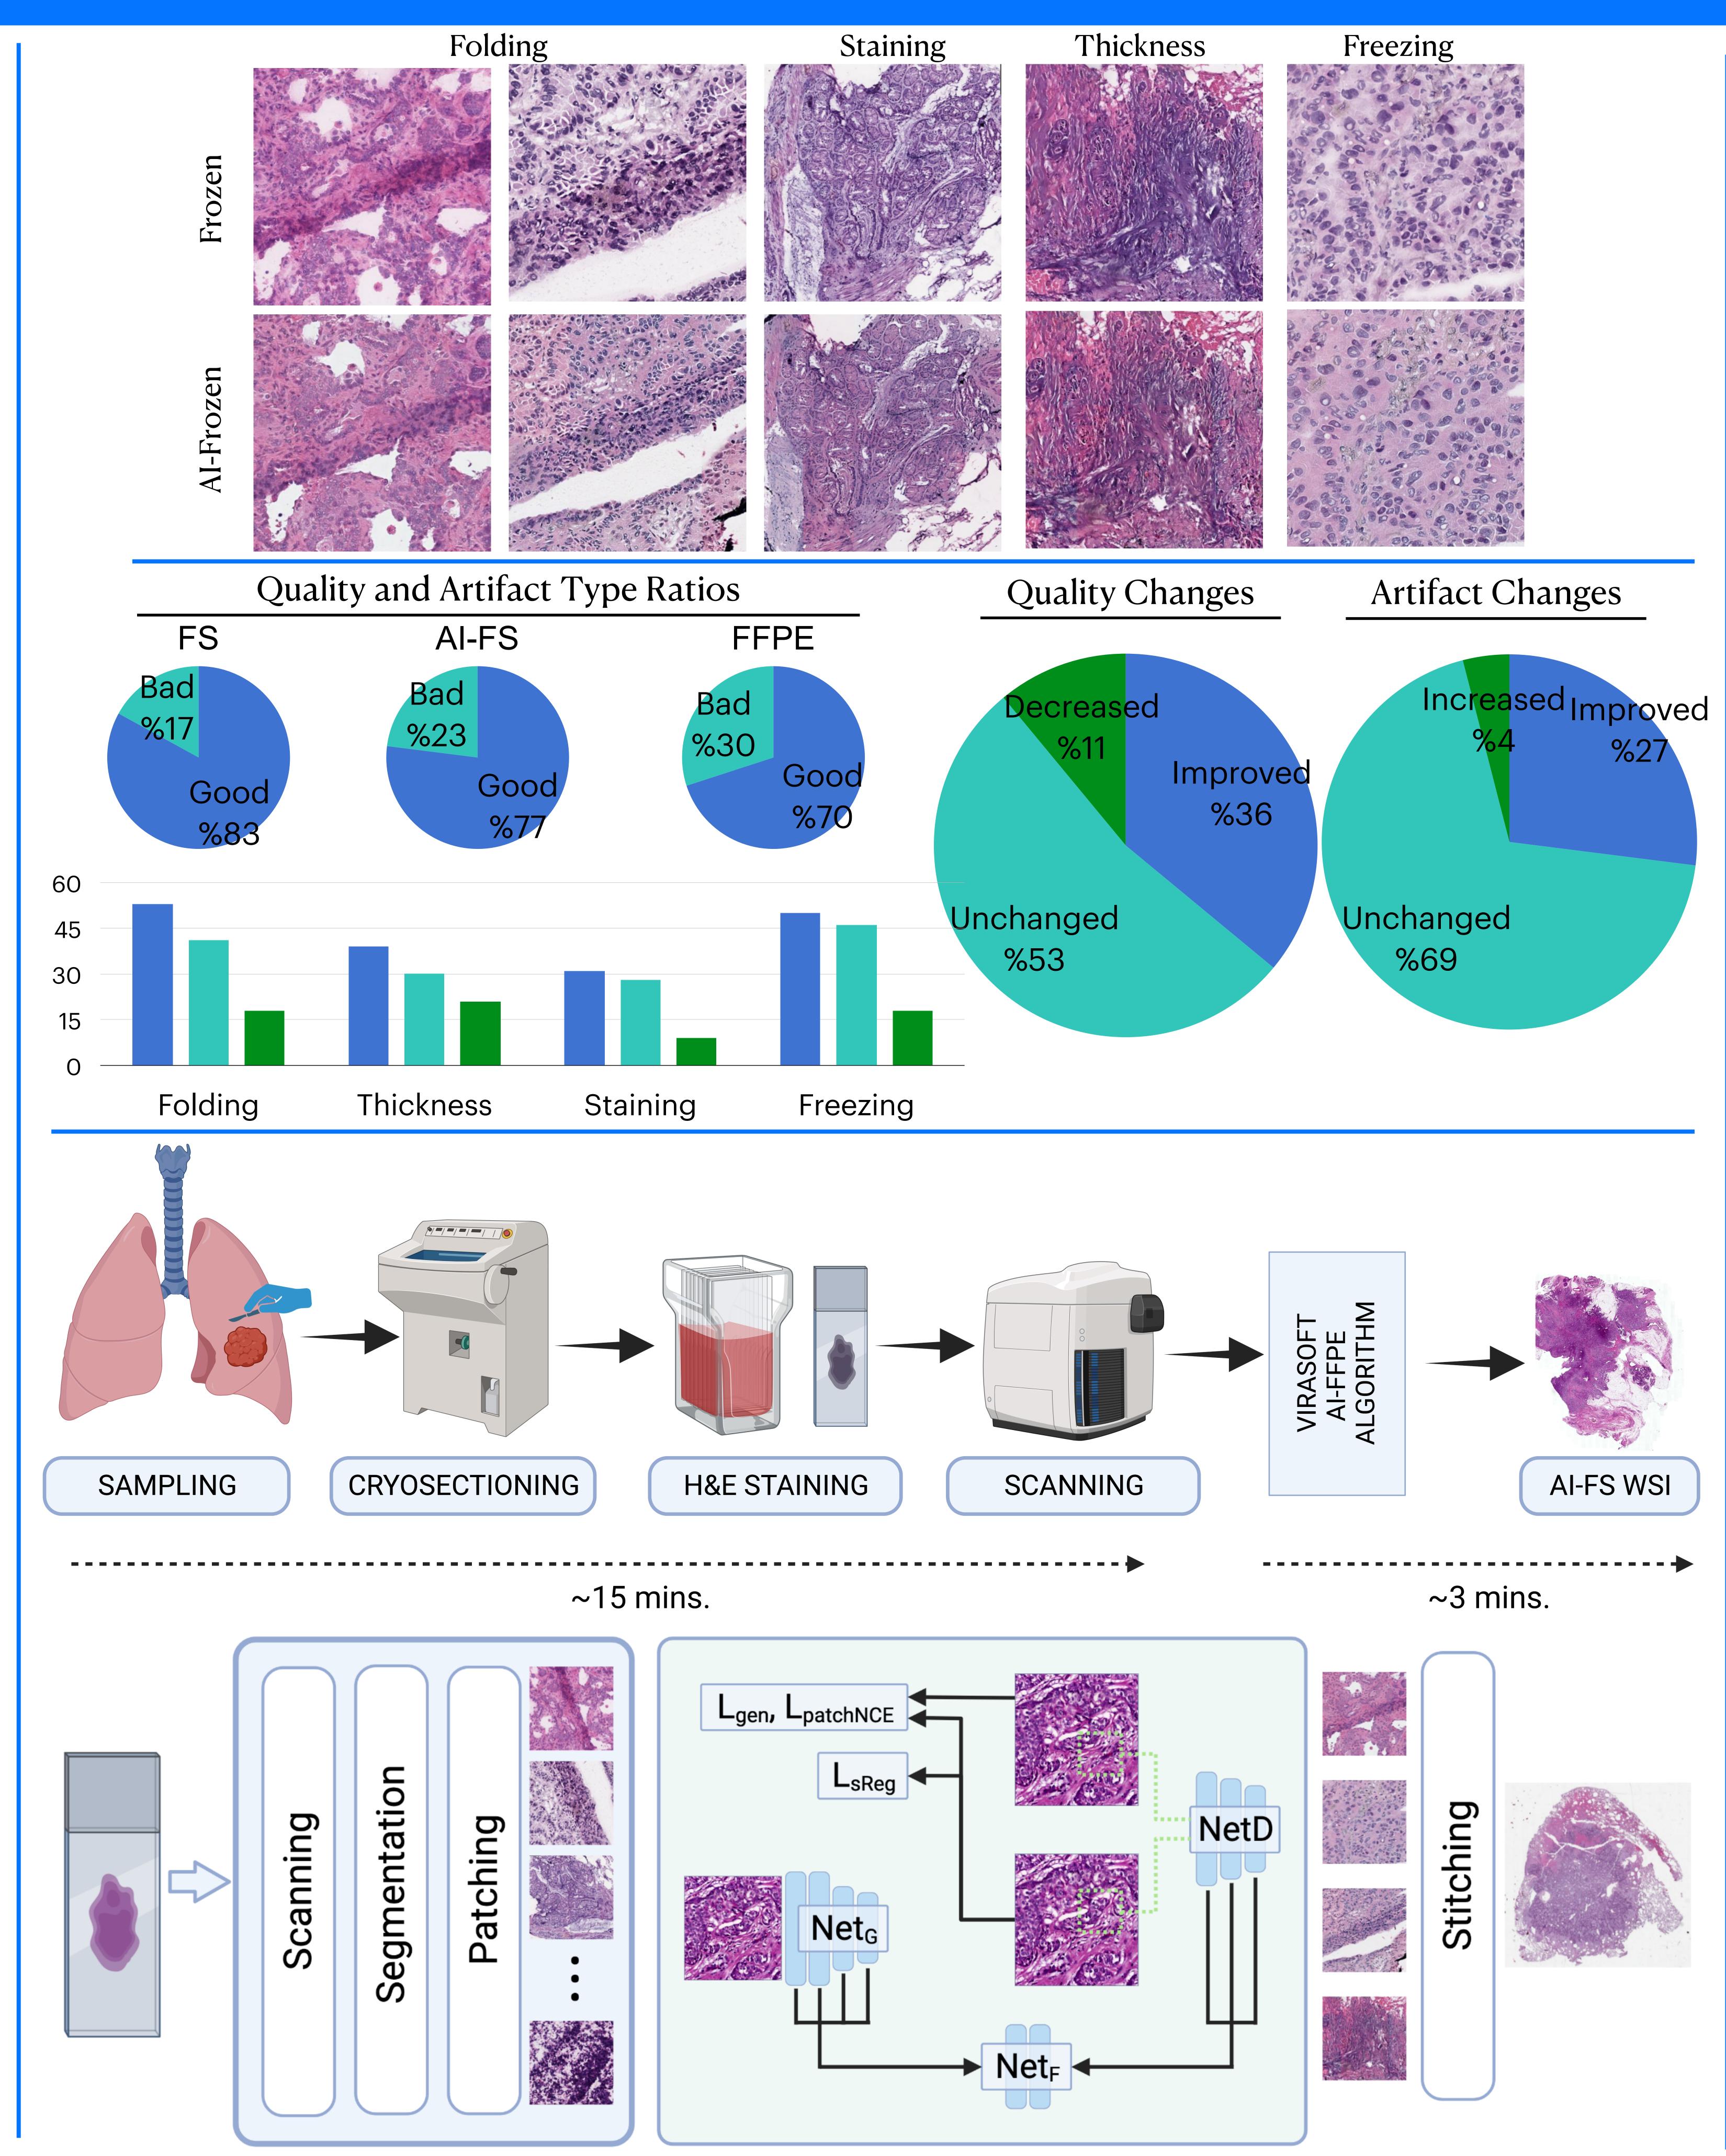

## BACKGROUND

Frozen section examination is one of the key consultation to surgeons for decision making during surgical procedures especially oncological surgeries. Besides its speed, some artifacts and quality issues such as ice freezing, shattering, overstaining, blurring due to imbalanced thickness may occur.

In this study, we investigated effect of a selfregularized GAN based Frozen-to-FFPE algorithm by a prospective reader study.

### METHOD

In this study we included 30 frozen and 30 ffpe sections from 30 lung adenocarcinoma and squamous cell carcinoma patients collected from 2 different institutions. All samples scanned with Leica Aperio AT2 WSI scanner and de-identified before transformation and reader studies. With Al-Generated WSIs, 90 WSIs included to reader study.

The Generative Adversarial Network (GAN) based algorithm consists of a generator and a discriminator parts. To preserve nuclear and fine details, a selfregularization and spatialattention mechanism also developed.

12 pathologists from two different institutions attended to reader study. 30 questions were asked to participants with corresponding Whole-Slide images on a web-based WSI viewer and questionnaire software named ViraTest, developed by Virasoft **Corporation.** 

The questionnaire consisted of the diagnosis, the image quality, presence of artifacts for single image questions, and the change in quality and artifacts for double-side-view image questions (FS, and AI-FS side by side). The time spent in each question was also recorded.